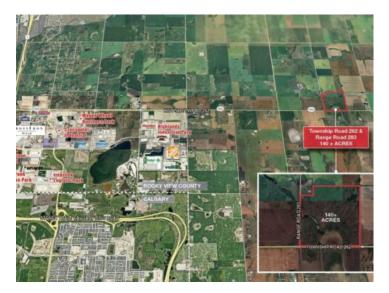

## Township Road 262 Range Road 283 Rural Rocky View County, Alberta

## MLS # A2170858

## \$4,900,000

Division:NONELot Size:139.50 AcresLot Feat:-By Town:BalzacLLD:15-26-28-W4Zoning:A-GENWater:-Sewer:-Utilities:-

The subject site is located east of Balzac, Rocky View County, AB, in an area that has seen significant growth and development in recent years. About a 20 minute drive from Airdrie, AB and 18 minutes from Calgary, AB. Close proximity to some major commercial developments, including CrossIron Mills shopping centre, various industrial and logistics parks and retail developments, offering future potential for various types of developments if the parcel is rezoned. Quick and easy access to Crossiron Drive, Dwight McClellan/Metis Trail, Stoney Trail (Calgary ring road) and QE 2, as well as the Calgary International Airport.