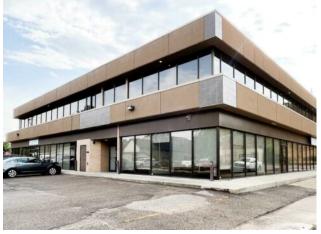

## 210, 1111 Kingsway Avenue SE Medicine Hat, Alberta

Suite 210, located on the second floor of a professionally managed office complex at 1111 Kingsway Avenue SE, presents a versatile leasing opportunity. This open-concept space, complemented by two private offices, is ideally suited for a studio, training center, or other professional uses. The unit benefits from large East-facing windows that flood the space with natural light and provide a bright and welcoming work environment. With dual access from both the East and West stairwells, the space offers flexibility in design and use. The property boasts excellent street frontage along Kingsway Avenue, a high-traffic arterial road, ensuring significant visibility while being conveniently located just minutes from Medicine Hat's downtown core and major retail areas. The suite is available at a competitive base rate of \$6.00 PSF, plus proportionate share of utilities, as well as, occupancy costs estimated at \$5.47 PSF. Ample on-site parking, along with recently upgraded common areas and kitchenette, add further value to this prime location. Don't miss out!