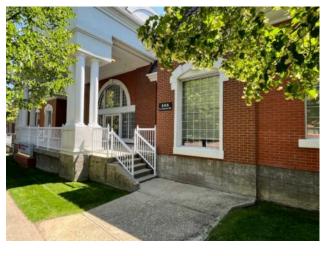

## 101, 505 1 Street SE Medicine Hat, Alberta

Heating:
Floors:
Roof:
Exterior:
Water:
Sewer:
Inclusions:

N/A

MLS # A2170186

This 5,005 SF Class A office space, with design details that project a strong professional image and presence, is available for lease in Historic Downtown Medicine Hat at \$21.00 PSF, plus utilities and additional rent of \$6.50 PSF. Located along the high-traffic 1 Street SE, the space includes multiple private offices, a reception area, a conference room, and open workspaces allowing for flexible layouts. The lower level features separate men's and women's washrooms, storage, server room. With private parking and proximity to City Hall, courthouses, and other key services, this space offers excellent visibility and convenience, making it ideal for businesses seeking a professional downtown location.