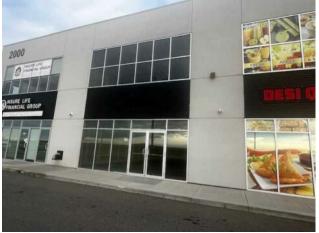

Welcome to the Jacksonport Professional Center, a prime retail development encompassing over 57,000 square feet, designed for high visibility and foot traffic. This exceptional 1606 square-foot retail bay offers an ideal location for a variety of businesses, including restaurants, grocery stores, spas, or any other retail ventures. Situated strategically near the airport and major thoroughfares such as 36th Street and 108 Avenue, this location benefits from a constant flow of traffic and excellent exposure. The bay boasts 22 feet of frontage, providing ample visibility and an inviting space for customers. Very nice rocky and Airport view, Pride of ownership. This busy plaza promises a high volume of exposure, ensuring steady traffic from both local and transient clientele. Visibly to the direct traffic making it a flexible opportunity for businesses looking to establish or expand in a high-demand area within Calgary's view of the Rockies and Airport. The DP and BP are approved by professional architect and by city of Calgary for 2 floors. Run your business on one floor and rent the second floor for you income generating property. Don't miss this out !!!