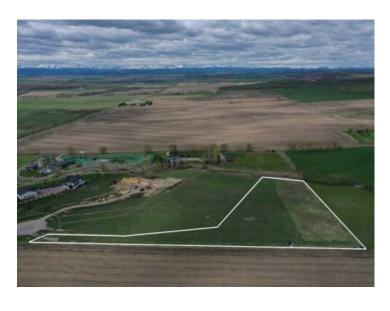

## 338214 Panima Close W Rural Foothills County, Alberta

MLS # A2169772

\$675,000

Division: NONE

Lot Size: 4.85 Acres

Lot Feat: 
By Town: Okotoks

LLD: 34-20-1-W5

Zoning: CRA

Water: 
Sewer: 
Utilities: -

Discover the perfect blend of tranquility and convenience with this exceptional acreage lot, just 5 minutes west of Okotoks and 12 minutes to Calgary. Nestled in an exclusive 5-lot subdivision, this property offers stunning mountain views and borders open farmland and a seasonal creek, ensuring privacy and picturesque surroundings. Enjoy the benefits of architectural controls that maintain the integrity of this high-end community, featuring beautifully built estate homes. The property is fully fenced, with an electric gated entrance, and includes a small treed environmental reserve on the west side.