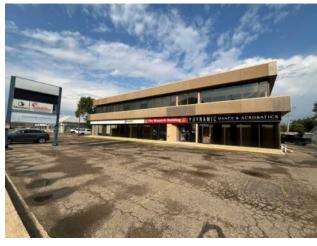

Sale/Lease: For Sale

Bldg. Name: The Monarch Building

Bus. Name: 
Size: 16,146 sq.ft.

Zoning: MU

Addl. Cost: 
Based on Year: 
Utilities: 
Parking: 
Lot Size: 0.59 Acre

Lot Feat: -

Quality investment opportunity in a high traffic commercial location. This 16,146 +/- SF professional complex offers premium visibility along Kingsway Avenue SE, one of Medicine Hat's busiest corridors, with proximity to the downtown core and key retail districts. Anchored by established businesses such as Stantec, Dynamic Dance & Acrobatics, Encounter Chiropractic, and Sage & Willow Massage & Wellness, this investment includes a diversified tenant mix, ensuring stability and reduced vacancy risk. Almost fully leased, with the exception of two office suites and two co-work spaces, all tenants operate under a triple-net lease (excepting the co-work space), maximizing investor returns and minimizing landlord risk. Recent capital improvements include a modernized common area, washrooms, and kitchenette. Ample on-site parking provides significant value-add for tenants and their clientele, increasing the property's competitive edge in the local market. This property is a well-positioned asset for investors seeking stable income with growth potential, backed by solid tenants and professional upgrades in a sought-after commercial location.