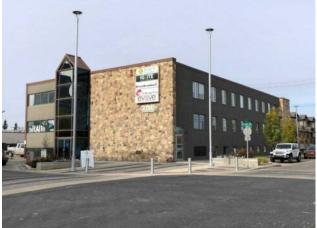

\$1.00/SQ.FT. BASE RENT FOR SIX MONTHS!!! YES YOU READ THAT RIGHT, The Landlord is looking for strong tenants and is offering an unbeatable leasing incentive. Versatile mixed-use lease space which can accommodate a variety of business ventures. This space offers good windows, direct access from exterior entrance, two full bathrooms, two good rooms with plumbing options, large retail/studio or work area. The property offer great visibility on a high traffic corner allows easy accessibility for clients and to attract new clientele. The property offers a private parking lot which is hard to find downtown. Very aggressively priced and well managed: Base rent(\$1.00)(1st 6 months)=\$170.58 + Net rent(\$8.33)=\$1,420.96 Total Monthly Cost=\$1,591.54 +GST. All Utilities are included. Call a Commercial Realtor for further information or a showing .