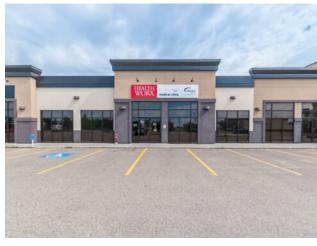

## 1/3, 2020 Strachan Road SE Medicine Hat, Alberta

MLS # A2166969

All furniture and medical equipment is included.

not for sale - building only. Please call for more information.

Heating: Floors:

Roof:

**Exterior:** 

Type:

Sale/Lease: For Sale

Bldg. Name: 
Bus. Name: 
Size: 7,665 sq.ft.

Zoning: C-R

Addl. Cost: 
Based on Year: 
Utilities: 
Parking: 
Lot Size: 
Lot Feat: -

BUILDING PURCHASE ONLY. Investment opportunity to purchase prime commercial space in the popular growing Southlands area of the city. Property is close to highway, has easy access and has plenty of parking. Currently leased to long term tenants in the medical field. Premises comprises approximately 7,665 square feet. Purchase includes all medical equipment and furniture. The businesses are