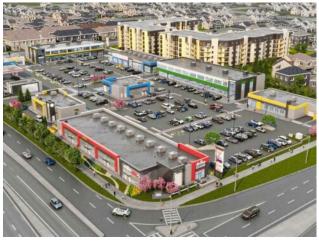

## \$25 per sq.ft.

Cityscape Mixed Use

Sale/Lease: For Lease

Bldg. Name: Cityscape Square

Bus. Name: 
Size: 1,376 sq.ft.

Zoning: C-C1

Addl. Cost: 
Based on Year: 
Utilities: 
Parking: 
Lot Size: 6.03 Acres

Lot Feat: -

Welcome to Cityscape Square, located in one of the fastest growing neighborhoods in NE Calgary. Prime office space for lease in the heart of the NE. 891-2119 sq ft of space available. Wall to wall windows offer a large amount of natural light into the space. Over 33,000 vehicles per day on Metis Trail offering unrivaled exposure for your business. Access to the shopping center is quick & easy via Metis Trail & Cityscape Drive. Ample surface parking stalls. Pylon & fascia signage available. Potential uses include: Child Education, Health & Wellness, Counselling Services, Professional Services, Medical Use, and much more.