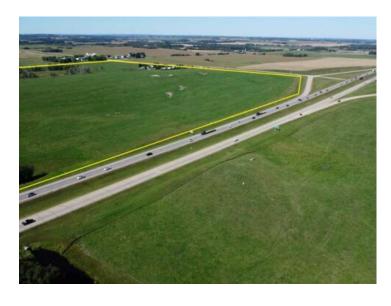

Water: 
Sewer: 
Utilities: -

This 151.8 acre property, located in Lacombe County, Alberta, is currently used as grazing land. It is in a prime position at the southwest corner of Highway 2 and Highway 604 diamond-style overpass. The land offers exceptional highway visibility and appeal, making it ideal for highway development. The current owner would consider subdividing the land for highway development. Adjacent to the renowned Wolf Creek Golf Resort and nearby high-end communities such as Wolf Creek Estates and the Village of Wolf Creek, the property is perfectly positioned for future growth. With excellent access and visibility from Highway 2, the land benefits from an estimated 32,000 vehicles passing daily, providing immense potential for a wide range of highway-oriented businesses.