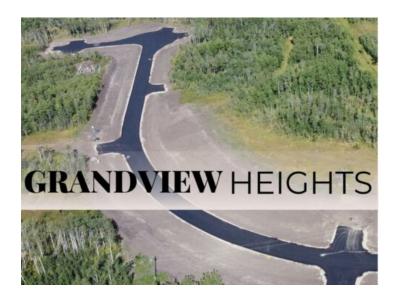

Water: 
Sewer: 
Utilities: -

Located 12 minutes West of Grande Prairie the Grandview Heights acreage subdivision offers fully paved internal roads leading to beautiful, treed lots ranging in size from 2.57 acres to 8.50 acres. Choose your lot, your house plan, and your builder! Lot 5 Block 3 is 6.01 acres and has a mix of deciduous trees and open lot area. Serviced with water and power/gas to the lot line. Permits & Plans in place and willing to sell the plans with the lot. List price does not include applicable GST. For more information about Grandview Heights or to walk this lot contact your favorite Real Estate Professional today!