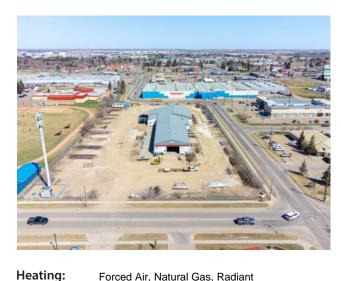

## \$8 per sq.ft.

Lot Size:

Lot Feat:

Division: Southridge Type: Industrial **Bus. Type:** Sale/Lease: For Lease Bldg. Name: -Bus. Name: Size: 18,800 sq.ft. Zoning: 11 Addl. Cost: **Based on Year: Utilities:** Parking:

City Lot, Cleared, Level

Inclusions: N/A

Floors:

Roof:

**Exterior:** 

Water:

Sewer:

3.98 acre rectangular lot with full perimeter fencing and 18,800 sq. ft. industrial shop containing radiant heat and 14 overhead doors (14'high x 22'wide), concrete flooring throughout, floor drains, storage space. Mixed lighting. This space can be divided for the right tenant.