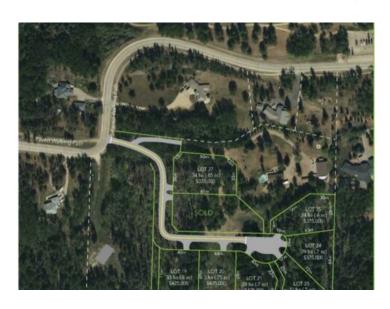

Water: 
Sewer: 
Utilities: -

ATTENTION INVESTORS - DEVELOPMENT PARCEL FOR SALE! This parcel has had all prep work, wetland study & fees paid, geotechnical completed already. Forest Hills features 7 exclusive fully serviced lots from 0.6 to 0.85 acres. 3 lots for sale currently priced at \$375,000 ea. 4 lots for sale currently priced at \$425,000. Cost to complete city water/sewer services and paved road is approx. \$1,165,000. Extensive marketing & promotion has already been done (and is ongoing) on Forest Hills. Architecturally controlled development. There is genuine interest in the lots currently listed for sale - completion of the road and services will turn interest into lot sales. All lots at Forest Hills are beautifully treed and feature a gentle slope with building sites suitable for walkouts. Access to nature trails and the Wapiti River Valley at your doorstep!