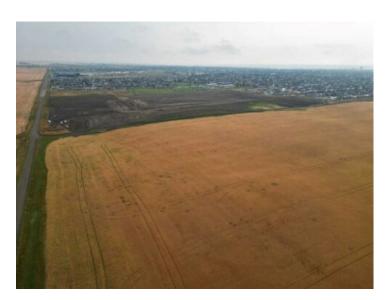

## \$9,752,680

Division:NONELot Size:159.88 AcresLot Feat:-By Town:LethbridgeLLD:22-8-22-W4Zoning:FUDWater:-Sewer:-Utilities:-

Great investment opportunity. This land is located within the City of Lethbridge limits next to the Coalbanks Subdivision in West Lethbridge. With zoning changes this property could have great potential for residential/commercial development and excellent return on investment. Prime location with great view of the Rocky Mountains and close to the river. This dryland with good soil quality is currently being farmed.