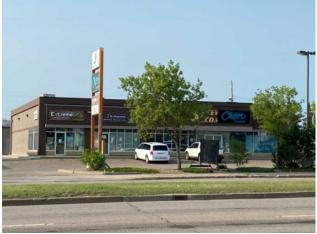

Highway 16 frontage with high visible exposure, lots of parking front and back, making this an excellent space for retail or professional location. Neighbouring tenants are a doctor office, massage services, fast food restaurants. Common costs are approx \$5.40 per sq. ft. and include insurance, property taxes, ground maintenance, parking lot snow removal, shared garbage removal, and property management fees. Make this space a new location for your existing business or start with great exposure. One of the owners is a licensed realtor in Alberta and Saskatchewan