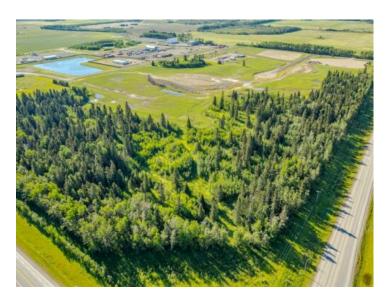

## \$4,900,000

Division:NONELot Size:49.91 AcresLot Feat:-By Town:SundreLLD:34-32-4-W5Zoning:AgWater:-Sewer:-Utilities:-

49.91 acre parcel in the Cowboy Trail Business Park on the intersection of Hwy 27 and Hwy 22. This intersection sees an "Average Annual Daytime Traffic" of 17,740 movements as measured by Alberta Transportation in 2019. The Cowboy Trail Business Park has supporting businesses that include a Cardlock Gas station, RV storage, bedding and Mulch operations, and the current development of a Consumer retail business. Located 22 minutes to the QE2 East of Olds, 7 Minutes to Sundre, and 40 minutes to Cochrane provide easy access for Transport Trucks, Campers, and Tourism. Connecting lots and other lots are available.