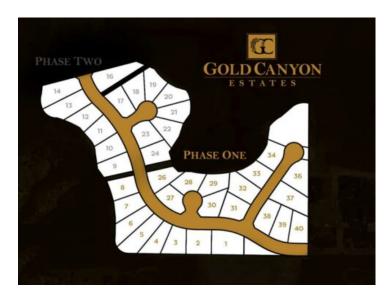

## 780-832-5880 cord@gpremax.com

## 127 Sandstone Road S Lethbridge, Alberta

## MLS # A2154760



## \$349,000

Division:SouthridgeLot Size:0.35 AcreLot Feat:Street LightingBy Town:-LLD:-Zoning:DCWater:-Sewer:-Utilities:-

Go south on Highway 5, turn right into Southridge, go through Sandstone and you will arrive at Gold Canyon Estates. Lots available ranging from .33 to .5 acres all with gorgeous views of the mountains and many with coulee and city views and many with river views. All services include City water, electrical and gas lines to the property line, street lights, sidewalks, paved streets. Everything is ready to build your dream home with the builder of your choice.