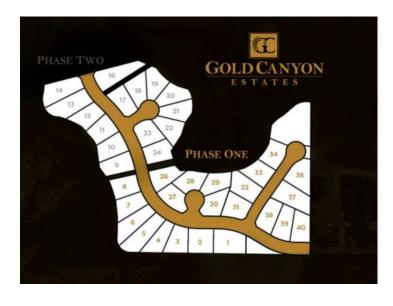

Go south on Highway 5, turn right into Southridge, go through Sandstone and you will arrive at Gold Canyon Estates. Lots available ranging from .33 to .5 acres all with gorgeous views of the mountains and many with coulee and city views and many with river views. All services include City water, electrical and gas lines to the property line, street lights, sidewalks, paved streets. Everything is ready to build your dream home with the builder of your choice.