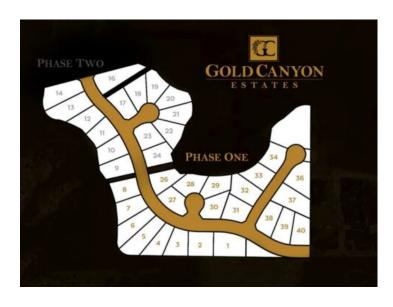

## 709 Gold Canyon Bay S Lethbridge, Alberta

MLS # A2154756

\$358,000

Division: Southridge

Lot Size: 0.34 Acre

Lot Feat: 
By Town: 
LLD: 
Zoning: DC

Water: 
Sewer: 
Utilities: -

Go south on Highway 5, turn right into Southridge, go through Sandstone and you will arrive at Gold Canyon Estates. Lots available ranging from .33 to .5 acres all with gorgeous views of the mountains and many with coulee and city views and many with river views. All services include City water, electrical and gas lines to the property line, street lights, sidewalks, paved streets. Everything is ready to build your dream home with the builder of your choice.