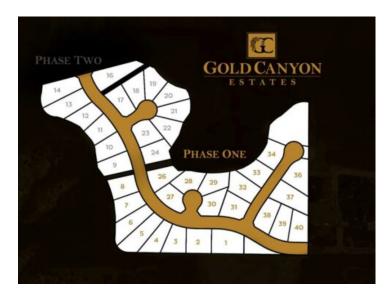

## \$368,000

 Division:
 Southridge

 Lot Size:
 0.33 Acre

 Lot Feat:

 By Town:

 LLD:

 Zoning:
 DC

 Water:

 Sewer:

 Utilities:

Go south on Highway 5, turn right into Southridge, go through Sandstone and you will arrive at Gold Canyon Estates. Lots available ranging from .33 to .5 acres all with gorgeous views of the mountains and many with coulee and city views and many with river views. All services include City water, electrical and gas lines to the property line, street lights, sidewalks, paved streets. Everything is ready to build your dream home with the builder of your choice.