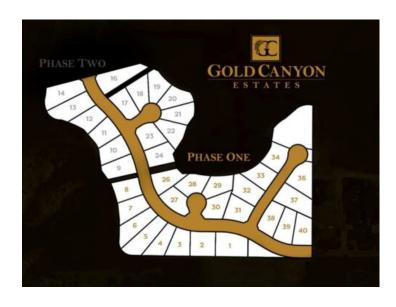

Go south on Highway 5, turn right into Southridge, go through Sandstone and you will arrive at Gold Canyon Estates. Lots available ranging from .33 to .5 acres all with gorgeous views of the mountains and many with coulee and city views and many with river views. All services include City water, electrical and gas lines to the property line, street lights, sidewalks, paved streets. Everything is ready to build your dream home with the builder of your choice.