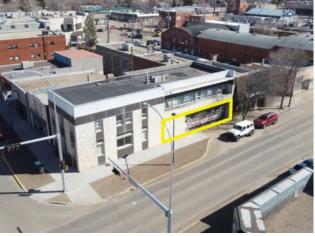

## 101, 4919 50 Avenue Lloydminster, Saskatchewan

\$1850 per month - All Inclusive! Now available, this prime retail space is located at the busy corner of Highway 17 and 50 St, giving your business maximum visibility with thousands of vehicles passing daily. The 1,280 square foot unit features large display windows, making it ideal for a variety of businesses. The space includes a retail area, office, walk-in safe, storage room, and a washroom. With an all-inclusive lease, you won't need to worry about extra costs—utilities are even covered! Immediate possession is available for a quick move-in. Don't miss out on this high-traffic location!