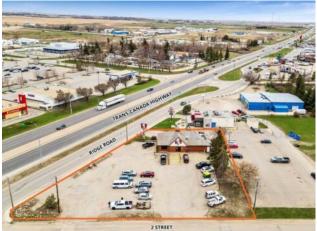

## 220 Ridge Road Strathmore, Alberta

Heating: Floors: Roof:

**Exterior:** 

Water:

Sewer:

Inclusions:

-

\_

## MLS # A2152969

\$1,000,000

|     | Division:   | Downtown_Strathmore |
|-----|-------------|---------------------|
|     | Туре:       | Retail              |
|     | Bus. Type:  | -                   |
|     | Sale/Lease: | For Sale            |
|     | Bldg. Name: | -                   |
|     | Bus. Name:  | -                   |
|     | Size:       | 2,498 sq.ft.        |
| - 1 | Zoning:     | CHWY                |
|     |             | Addl. Cost: -       |
|     |             | Based on Year: -    |
|     |             | Utilities: -        |
|     |             | Parking: -          |
|     |             | Lot Size: -         |
|     |             | Lot Feat: -         |
|     |             |                     |

Click brochure link for more details\*\* The Subject Property has excellent exposure as it is alongside Trans-Canada Highway (26,350 vehicles per day) and down the street from Days Inn & Suites by Wyndham, Ranch Market Centre, home to Walmart Supercentre, and Edgefield Place, home to Co-op Grocery. The Town of Strathmore is located approximately 50 km east of Calgary, Alberta. With a population of just under 14,000 residents, this Town's economy is based on agricultural, oil, and gas. Kentucky Fried was established more than 75 years ago. Today KFC operates 23,000 restaurants in over 140 countries and territories around the world.