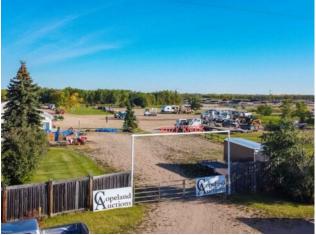

Rare opportunity to buy a 10-acre frontage property on Trans-Canada Yellowhead Highway 16, located just west of the City of Lloydminster in the County of Vermilion River. CN railway on the north boundary. Serviced with power, gas, drilled well, and septic plus an onsite water storage pond for fire. Adjacent ten-acre parcel also available from same vendor making this a very desirable site for self-storage, trucking depot, investment, or any number of other possibilities. Contact listing office for complete information package including Real Property Report and Phase One ESA.