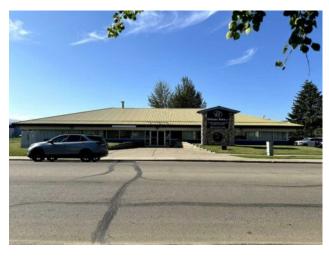

## 405 6 Avenue SW Slave Lake, Alberta

MLS # A2150325

\$1,298,000

Division: NONE

Type: Office

Bus. Type: 
Sale/Lease: For Sale

Bldg. Name: 
Bus. Name: 
Size: 8,208 sq.ft.

Zoning: I

Addl. Cost: 
Based on Year: -

Heating: - Addl. Cost: - Floors: - Based on Year: - Utilities: - Exterior: - Parking: - Lot Size: - Sewer: - Lot Feat: - Control of the state of the

Inclusions: N/A

Prime property for sale! This 8208 sq ft office building holds loads of potential! With 2 established renters already in place it makes a great investment property! Located close to downtown on a busy street the location is fantastic for any business!