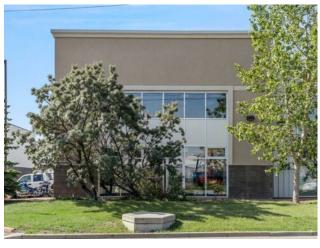

## 1010, 4385 104 Avenue SE Calgary, Alberta

MLS # A2149701

Aluminum Siding, Brick, Concrete, Metal Siding

Heating: Floors:

Roof: Exterior:

Water:

Sewer:

Inclusions:

Zoning: I-G

Addl. Cost: 
Based on Year: 
Utilities: 
Parking: 
Lot Size: 
Lot Feat: -

Rare opportunity for a small bay in East Shepard Industrial Park! The space currently offers a large office component with a very functional floor plan. The main floor office area could be reconfigured to increase the amount of warehouse space. The main floor consists of a large reception area, 3 large offices, two washrooms, server room and staff kitchen, with the remainder being warehouse and storage. On the second floor, there is another 4 offices, a large boardroom and washroom. This space is ideal for groups looking for a large office component with some storage area. Conveniently located with easy access to 52nd Street, Stoney Trail, Deerfoot Trail and many amenities nearby in Quarry Park.