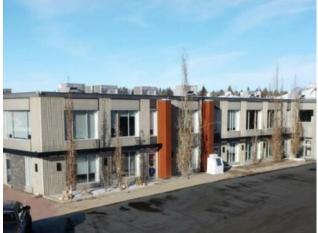

## **23 Bellerose Drive** St. Albert, Alberta

## MLS # A2147235

## \$8,050,000

|  | Division:   | Inglewood_SALB        |
|--|-------------|-----------------------|
|  | Туре:       | Retail                |
|  | Bus. Type:  | -                     |
|  | Sale/Lease: | For Sale              |
|  | Bldg. Name: | 23 Bellerose Building |
|  | Bus. Name:  | -                     |
|  | Size:       | 34,867 sq.ft.         |
|  | Zoning:     | DC - Direct Control   |
|  |             | Addl. Cost:           |
|  |             | Based on Year: -      |
|  |             | Utilities: -          |
|  |             | Parking: -            |
|  |             | Lot Size: -           |
|  |             | Lot Feat: -           |
|  |             |                       |

Heating: Floors: Roof: -**Exterior:** -Water: -Sewer: -Inclusions: Call seller directly

Located just off St. Albert Trail, the primary arterial roadway in St. Albert, the Property benefits from short drive times to key transportation routes including Anthony Henday Drive and Yellowhead Trail. The Property has eight grade doors, one ramped grade door and four dock doors. Inventory can be easily managed without disrupting walk-in customers at the front of the space. The Property is well-maintained with modern finishes in the reception and office spaces, as well as functional common boardrooms. The Property offers a functional layout for a wide range of industrial users seeking higher quality office space and conventional warehousing.