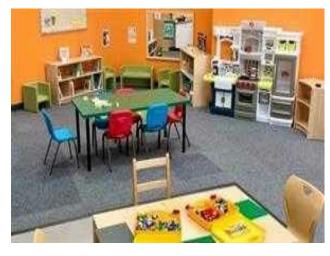

Seize this remarkable opportunity to own a running (since 2017) Montessori in Calgary. With space licensed for 36 children and currently 20 enrolled (due to summer), understanding the local demand for childcare and potential for enrollment growth during non-summer months is crucial. The Monthly lease amount is approximately \$5,100 except utilities. Please note a confidentiality agreement is required to be signed in order to disclose information about your business. Schedule a viewing today. A valid certificate and license to operate a childcare facility or an equivalent qualification. Proof of available funds for the purchase. "PLEASE DO NOT APPROACH STAFF OR VISIT BUSINESS WITHOUT SCHEDULING APPOINTMENT"