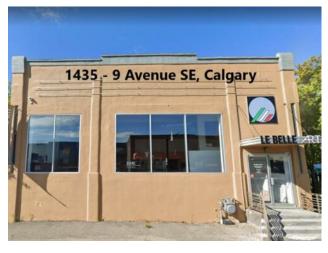

## 1435 9 Avenue SE Calgary, Alberta

MLS # A2143030

\$2,795,000

Division: Inglewood

Type: Retail

Bus. Type: 
Sale/Lease: For Sale

Bldg. Name: 
Bus. Name: 
Size: 7,854 sq.ft.

Zoning: DC (pre 1P2007)

Prime Inglewood Commercial Property Rare Retail Opportunity – BUSINESS RELOCATING This exceptional commercial/retail property presents an unparalleled opportunity in the heart of Inglewood. With the tenant planning to relocate, the property offers vacant possession or the possibility of a short-term leaseback. Strategically located just one block west of the proposed Brewery Rail Lands Development—anticipated to add ±1,500 residents and ±800 jobs to the neighborhood—this property is ideally positioned for significant growth and vibrancy. Property Highlights: • Lot Size: 8,137 sq. ft. (66' x 123') • Developed Space: 8,524 sq. ft. o Upper Level: 3,910 sq. ft. with soaring 15 ft ceilings o Lower Level: 3,944 sq. ft. with spacious 9 ft ceilings • Cap Rate Expectation: 6.0% Cap Currently home to an established, quality Italian furniture and design studio, this property offers incredible potential for a wide range of uses, including a studio, restaurant, music venue, or diverse retail concepts. Historical and Architectural Significance: Originally constructed in 1950 as St. George's Odd Fellows Lodge Hall, the building holds a rich history as a social hub and contributor to East Calgary's commercial vitality. Its Art Moderne style, featuring smooth stucco exteriors, vertical buttresses, and projecting corner piers, makes it a distinctive and valuable addition to the historical streetscape of 9th Avenue—Calgary's first main street. This well-preserved building continues to reflect its original character while offering modern adaptability. The solid concrete block construction presents the exciting potential for expansion, such as a rooftop patio or an additional floor. Don't miss this exclusive opportunity to own a property that blends historical charm, architectural significance, and immense