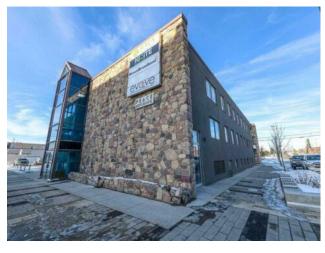

## 105, 10104 101 Avenue Grande Prairie, Alberta

**Heating:** 

Floors:

Roof: Exterior:

Water:

Sewer:

Inclusions:

N/A

## \$1 per sq.ft.

Central Business District Division: Mixed Use Type: **Bus. Type:** Sale/Lease: For Lease Bldg. Name: -Bus. Name: Size: 1,136 sq.ft. Zoning: Addl. Cost: **Based on Year: Utilities:** Parking: Lot Size: Lot Feat:

\$1.00/SQ.FT. BASE RENT FOR SIX MONTHS!!! YES YOU READ THAT RIGHT, The Landlord is looking for strong tenants and is offering an unbeatable leasing incentive. Versatile mixed-use lease space which can accommodate a variety of business ventures. This space offers good windows, direct access from exterior entrance, two full bathrooms, two good rooms with plumbing options, large retail/studio or work area. The property offer great visibility on a high traffic corner allows easy accessibility for clients and to attract new clientele. The property offers a private parking lot which is hard to find downtown. Very aggressively priced and well managed: Base rent(\$1.00)(1st 6 months)=\$94.67 + Net rent(\$8.33)=\$788.57 Total Monthly Cost=\$883.24+GST. All Utilities are included. Call a Commercial Realtor for further information or a showing .