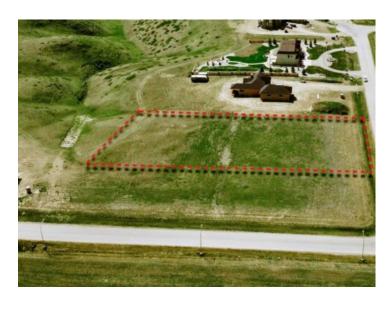

## 30 Edgemoor Way W Rural Lethbridge County, Alberta

MLS # A2140301

\$375,000

**Division:** Rural Lethbridge County

Lot Size: 1.10 Acres

Lot Feat: Backs on to Park/Green Space, Level, No Neighbours Behind, Rectangu

By Town: Lethbridge

LLD: 21-8-22-W4

Zoning: GCR

Water:

Sewer:

Utilities: -

Edgemoor Estates at Sunrise Point is nestled above the coulees bordering the west edge of the City of Lethbridge. With unsurpassed views of the mountains and river valley, this unspoiled gem is developed into country estate lots where natural terrain and wildlife surround you. All paved roadways, street lights and most servicing have been installed to the property line. Over 1 acre lots afford a large building envelope with architectural controls to ensure the homes give a sense of space and openness with plenty of breathing space. Your "forever" home will have a sense of "classical elegance" with timeless value that comes from living in the country but close to all amenities.