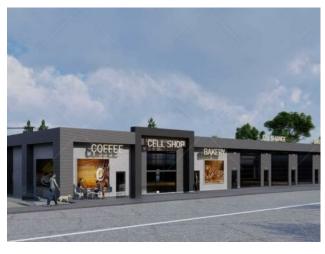

Location, Location, Location. This building is slated for a complete renovation and offers 3,600 SF of shell space for your business, with the potential for additional square footage if required. Facing both the Prairie Mall and Superstore, it provides exceptional visibility and access, with ample parking at the rear. This prime retail location ensures your business will be seen in one of the busiest areas of Grande Prairie. Don't miss the chance to situate your business or invest in this high-traffic area. Call your Commercial Realtor® today.