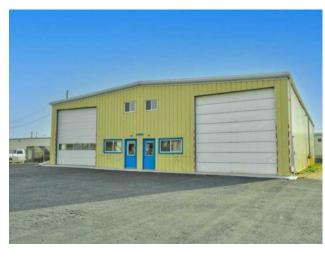

6400 Square foot shop in the Richmond Industrial Park for lease. The shop has 2 mezzanine areas with developed offices and a coffee room. It has two bays with overhead doors. It is fenced and has a large paved front yard. New gate installed. Basic Rent is \$6,400.00 + GST per month. Additional Rent is \$1,700.00 + GST. Tenant is responsible for utilities.