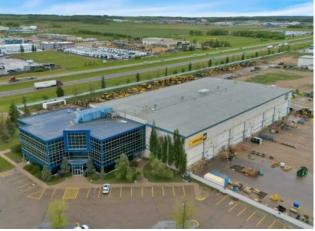

## 7550 Edgar Industrial Drive Red Deer, Alberta

Discover the opportunity to lease premium office space at 7550 Edgar Industrial Drive, Red Deer, Alberta. This high-end property, situated with exposure to HWY 2, offers a total of 23,701 sq ft of office space spread across two levels, designed to enhance your business presence. The second floor features 11,661 sq ft, boasting 16 executive-sized offices, a staff room, kitchen area, breakout rooms, and ample open space. Floor-to-ceiling windows provide an abundance of natural light, creating an ideal work environment. The third floor offers 12,040 sq ft, including 16 offices, breakout rooms, a staff room, kitchen, and plenty of storage. This versatile space can be leased to a single tenant or as individual floors. Additional amenities include assigned parking and a tenant improvement allowance for new flooring and paint. Tenants will be responsible for their proportionate share of utilities and operating expenses. Take advantage of this exceptional leasing opportunity to elevate your business in Red Deer!