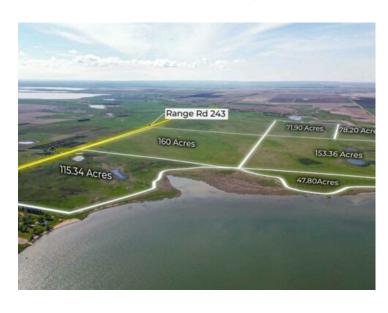

## 244 Range Rd 234 Township Rural Wheatland County, Alberta

MLS # A2135444

\$6,999,999

Division: NONE

Lot Size: 767.00 Acres

Lot Feat: Beach, Lake, Meadow, Native Plants, Pasture, Private, Rolling Slope, St. By Town: Strathmore

LLD: 28-23-24-W4

Zoning: Ag

Water: 
Sewer: 
Utilities: -

ATTENTION: Land Developers. Opportunity is calling in Wheatland County! One of Alberta's fastest growing Counties, now has 767 Acres available on Eagle Lake primed for residential, commercial and recreational development. \*Subdivided into 7 parcels. \*40min from Calgary, 10 from Strathmore, right off Hwy 1. \*Lakefront Property, with 12km of stunning shore line. \*Incredible views, year round water activities, camping, fishing, walking trails. \*Currently zoned agricultural, but within the Eagle Lake Area Structure Plan. With companies like De Havilland and CGC calling Wheatland County home, the need for development, especially housing, has never been greater.