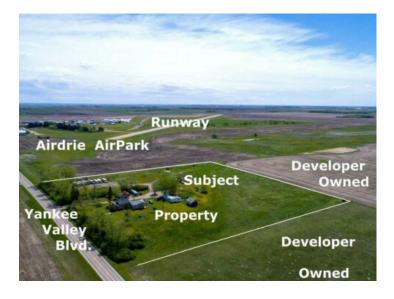

Come and check out the excellent current and future Opportunities: 9.69 Acres inside the City of Airdrie, Alberta & bull; Approved City of Airdrie Interim Use Area with a multiple variety of interim business uses & bull; Located on paved Yankee Valley Boulevard adjacent to Airdrie AirPark & bull; Within the Southeast Yankee Valley Boulevard Community Area Structure Plan (Phase 3). & bull; SE YVB ASP is showing future Commercial/Mixed Use and the proposed future Range Road 292 re-alignment provides excellent north-south access to Yankee Valley Boulevard east-west access & bull; Surrounded by Developer owned properties Located within one of Canada's fastest growing cities and ideal for interim business uses (by approval) while you wait for excellent future development potential. Primarily land value, there are a variety of old derelict buildings and a very old "home" with addition, and old mobile home, all of which are sold "as is". Come and check out the opportunities!