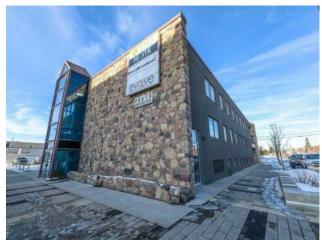

## \$1 per sq.ft.

Mixed Use

Central Business District

Bus. Type: Sale/Lease: For Lease
Bldg. Name: Bus. Name: Size: 2,479 sq.ft.

Zoning: CC

Addl. Cost: Based on Year: Utilities: Parking: Lot Size: 0.28 Acre
Lot Feat: -

\$1.00/SQ.FT. BASE RENT FOR SIX MONTHS!!! YES YOU READ THAT RIGHT, The Landlord is looking for strong tenants and is offering an unbeatable leasing incentive. Versatile mixed-use lease space which can accommodate a variety of business ventures. This space has great modern improvements and two full bathrooms with showers. Great visibility on a high traffic corner allows easy accessibility for clients and to attract new clientele. The property offers a private parking lot which is hard to find downtown. Can also be combined with additional office space directly above on the 2nd floor. Very aggressively priced and well managed: Base rent(\$1.00)=\$206.58 + Net rent(\$8.33)=\$1,720.84 Total Monthly Cost=\$1,927.42+GST. All Utilities are included. Call a Commercial Realtor for further information or a showing .