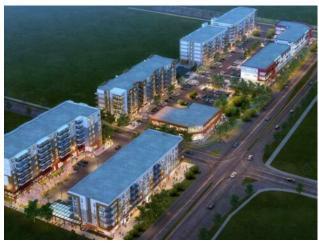

Sale/Lease: For Sale

Bldg. Name: 
Bus. Name: 
Size: 83,054 sq.ft.

Zoning: C-COR1

Addl. Cost: 
Based on Year: 
Utilities: 
Parking: 
Lot Size: 
Lot Feat: -

\*MERE POSTING\* The expanding neighborhood of Saddle Ridge is now home to a new mixed-use development, featuring more than 80,000 square feet of retail and office space along with over 600 condos to support local businesses. The development's prime location near the YYC airport is just 19 minutes to the downtown core and provides unparalleled access to Stoney Trail and major crossroads from the busy 88th Avenue corridor, making it an ideal destination for residents and customers seeking access to all the area's amenities.