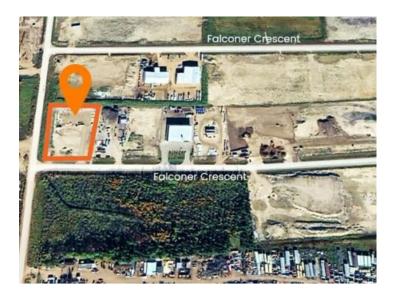

## 100 Falconer Crescent Fort McMurray, Alberta

MLS # A2129280

\$2

Division: NONE

Lot Size: 1.97 Acres

Lot Feat: 
By Town: 
LLD: 22-88-8-W4

Zoning: Business Industrial

Water: 
Sewer: 
Utilities: -

For Sale or Lease - 1.97 Acre partially gravelled and fenced yard. Located in Saprae Creek Industrial Park. Easily accessible via Highway 69. Within close proximity of MacKenzie Industrial Park, major transportation routes, and the CN intermodal yard. Located adjacent of the Fort McMurray International Airport. Business Industrial zoning. Fully serviced. Ready for development