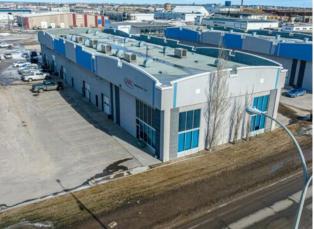

3159 sq.ft. of office + Shop/Warehouse space available for lease. This space offers high-end modern interior finishing's with LED lighting, numerous windows, glass doors and much more which will present very well to your staff & clients. Current configuration offers 7-8 private offices, numerous exterior entrances, options for creating reception, boardrooms, kitchen area, etc. plus 28' x 55' shop space with 10' OHD. The property offers 6 dedicated parking stalls with the ability to rent additional parking stalls adjacent to the complex. This is a unique combination of office + shop/warehouse space which is hard to replicate in the Grande Prairie area and offers great visibility & access to 84th Avenue & Hwy.40. Base rent(\$14.00)=\$3685.5 + Net rent(\$8.92)=\$2348.19 Total Monthly Cost=\$6033.69 +GST. Power & Gas are billed back to tenant on a monthly basis. Call a Commercial Realtor today for further information or to arrange a private tour!!