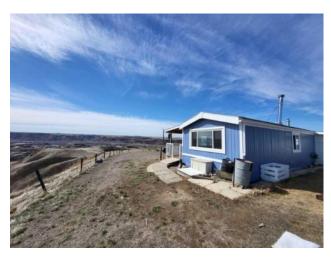

## 292095 Range Road 20-5 Rural Starland County, Alberta

MLS # A2126115

\$399,900

| Division: | NONE                                                                |        |                   |  |  |
|-----------|---------------------------------------------------------------------|--------|-------------------|--|--|
| Type:     | Residential/Manufactured House                                      |        |                   |  |  |
| Style:    | Acreage with Residence, Mobile                                      |        |                   |  |  |
| Size:     | 1,264 sq.ft.                                                        | Age:   | 1979 (45 yrs old) |  |  |
| Beds:     | 3                                                                   | Baths: | 1                 |  |  |
| Garage:   | Single Garage Detached                                              |        |                   |  |  |
| Lot Size: | 16.34 Acres                                                         |        |                   |  |  |
| Lot Feat: | Fruit Trees/Shrub(s), No Neighbours Behind, Level, Pasture, Private |        |                   |  |  |

Features: Vinyl Windows

Inclusions: N/A

WHAT A VIEW! Excellent opportunity to own 16 Acres with Municipal Water. The land offers you stunning panorama views from atop the ridge. 3 Bed/1Bath home and plenty of space, along with a covered deck. Very tranquil land, with a pasture and mostly fenced in. Terrific gardening opportunities (with fruit trees already present), as much parking as you could want, and a detached single garage. Excellent location, just above the golf course and Tiny Church, and just past the museum! Put your roots down here or build your dream home with the view you deserve!