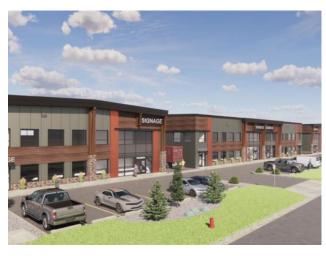

## 261182 Prime Gate Rural Rocky View County, Alberta

MLS # A2125987

Inclusions:

NA

\$2,774,400

Division: NONE

Type: Industrial

Bus. Type: 
Sale/Lease: For Sale

Parking: - Lot Size: 2.72 Acres

Sewer: - Lot Feat: -

Total of 4 Pre-Construction BARE LAND Industrial Condos For Sale at \$255 a Square Foot. Units starting at 10,880 Square Feet with up to 35, 840 Square Feet available. 2 Units are FREE STANDING buildings with the other 2 units CORNER UNITS. Each purchase comes with approximately 0.68 acres (29,000 Square Feet +-) of LAND. Approximately 12,000+- Square Feet of Land SECURED BY FENCE at the rear for private use of each unit. Clear ceiling height of 28 Feet, 12x14 Drive in Doors (potential option to add loading docks if purchase is early in construction). Excellent location surrounded by distribution centres for Amazon and Walmart and easy access to Major Highways like Deerfoot Tr and Stoney Tr. Expected completion 2025.