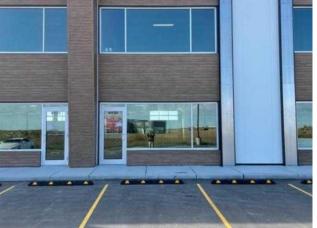

BRAND NEW TURN KEY Industrial space with TWO offices, KITCHENETTE and TWO bathrooms. Roof Top air exchange already installed, Lots of electrical power and 12x14 Overhead door with lots of driving clearance in the back. 3 assigned parking stalls plus additional visitor parking. Rarely does a TURN KEY space of this size come available for lease.