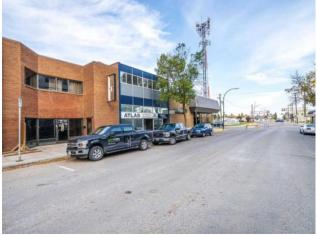

Exceptional location to move your office or retail business. There is a total of 4509 square feet available in this downtown location with 2889 square feet on the main floor and 1620 square feet in the basement level. This lease space is unique in that it offers an open staircase area in to the basement which would create an unique opportunity to develop your retail space in to two separate levels. This lease space comes with ample parking on street with two dedicated parking stalls in the rear alley. Very affordable location with great potential!