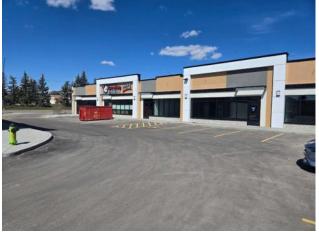

925 sqft space available for sale in the brand new woodlands plaza in woodbine community. Located on a very busy 24street sw. It is a corner unit great exposure and perfect for a small retail business. lots of parking. This is the last unit available.