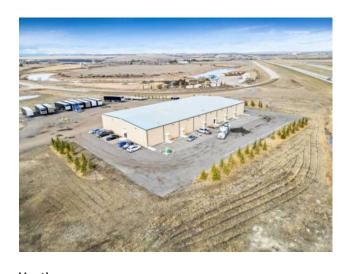

## 96186 434 Avenue E Aldersyde, Alberta

none

MLS # A2125330

\$3,700,000

Division: NONE Industrial Type: **Bus. Type:** Sale/Lease: For Sale Bldg. Name: -Bus. Name: Size: 20,000 sq.ft. Zoning: LIID Addl. Cost:

FOR SALE: 13.43 ACRE COMMERCIAL property with a 20,000 sq. ft. Industrial Building fully leased 20 minutes south of Calgary on #2 Highway. Potential to further develop and build on subject to Foothills County approvals. The zoning allows for many discretionary usages including general contractor, light industry, light manufacturing, warehouse sales and more. EXCELLENT Highway VISIBILITY with 350 metres of Hwy. frontage. Great Opportunity to further develop this property with current cash flow.