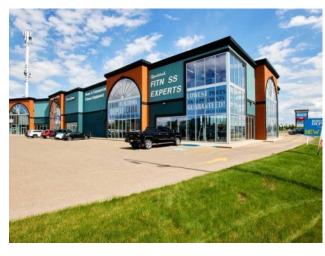

## 12, 40 Strachan Court SE Medicine Hat, Alberta

MLS # A2125178

Heating: Floors:

Roof:

**Exterior:** 

Water:

Sewer:

Inclusions:

Lot Size:

Lot Feat:

PRIME END CAP COMMERCIAL SPACE for SALE located in a prime location off of Strachan Rd SE. This proposed 2140 sq ft bay features 20 foot ceilings, floor to ceiling windows and ample parking spaces. Close to medical centres, shopping, restaurants and more. ALSO can be for LEASE. Price is \$24/ ft triple net. Call for more information.