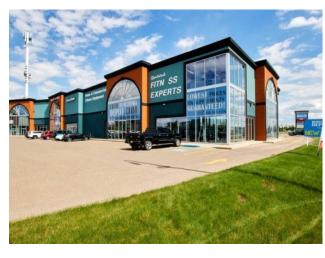

## 13, 40 Strachan Court SE Medicine Hat, Alberta

MLS # A2125169

Heating: Floors:

Roof:

**Exterior:** 

Water:

Sewer:

Inclusions:

Bldg. Name: 
Bus. Name: 
Size: 2,025 sq.ft.

Zoning: C-R

Addl. Cost: 
Based on Year: 
Utilities: 
Parking: 
Lot Size: 
Lot Feat: -

PRIME END CAP COMMERCIAL SPACE for SALE located in a prime location off of Strachan Rd SE. This proposed 2025 sq ft bay features 20 foot ceilings, floor to ceiling windows and ample parking spaces. Close to medical centres, shopping, restaurants and more. ALSO can be for LEASE. Price is \$24/ ft triple net. Call for more information.