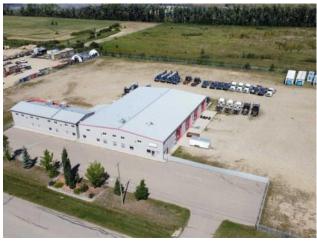

\$2,950,000

Industrial

For Sale

Wolf Creek Industrial Park

Division:

Bus. Type:
Sale/Lease:

Type:

Bldg. Name: Bus. Name: Size: 24,630 sq.ft.

Zoning: 1-2

Addl. Cost: Based on Year: Utilities: Parking: Lot Size: Lot Feat: -

Prime industrial facility in Lacombe AB, just off Highway 2A and Highway 12. Building is 24,630 square foot on 7.88 acres. Quick access to Highway 2. Close proximity to Blackfalds and Red Deer. Freestanding building with large, fenced and gravel yard area. Fully serviced site. Corner site with multiple access points. Paved front parking area. Separate access for the gated yard area. 1 wash bay in warehouse. Sump in shop area. Many nearby amenities in the area. Pricing is well below replacement cost. Building includes 12,140 square feet of warehouse, 6,225 square feet of main floor office and 6,265 square feet of second floor office. 6 (16' x 16') drive-in loading doors. 2 drive-thru bays. Heavy power at 400 amps, 240 volts, 3 phase. 20' clear height to underside of joist. Zoning is I-2 (Heavy Industrial).