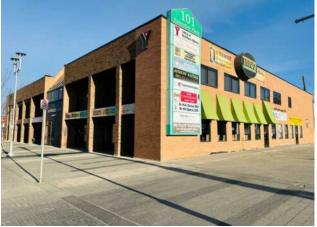

## 208, 10006 101 Avenue Grande Prairie, Alberta

Heating: Floors:

Roof:

**Exterior:** 

Water:

Sewer:

Inclusions:

-

Bright recently updated space for Lease in busy downtown location with LOTS of parking. This professional building features, an elevator, AC, fibre internet is available and ALL UTILITIES are included in the rent. Nice reception space with lots of bright offices (10), board room and private bathroom. Many offices have sinks already in place and power ran perfect for dentist or medical use or can be removed. Base Rent is \$4165, Additional rent is \$2891.20 for a Total Rent of \$7056.20 plus GST.